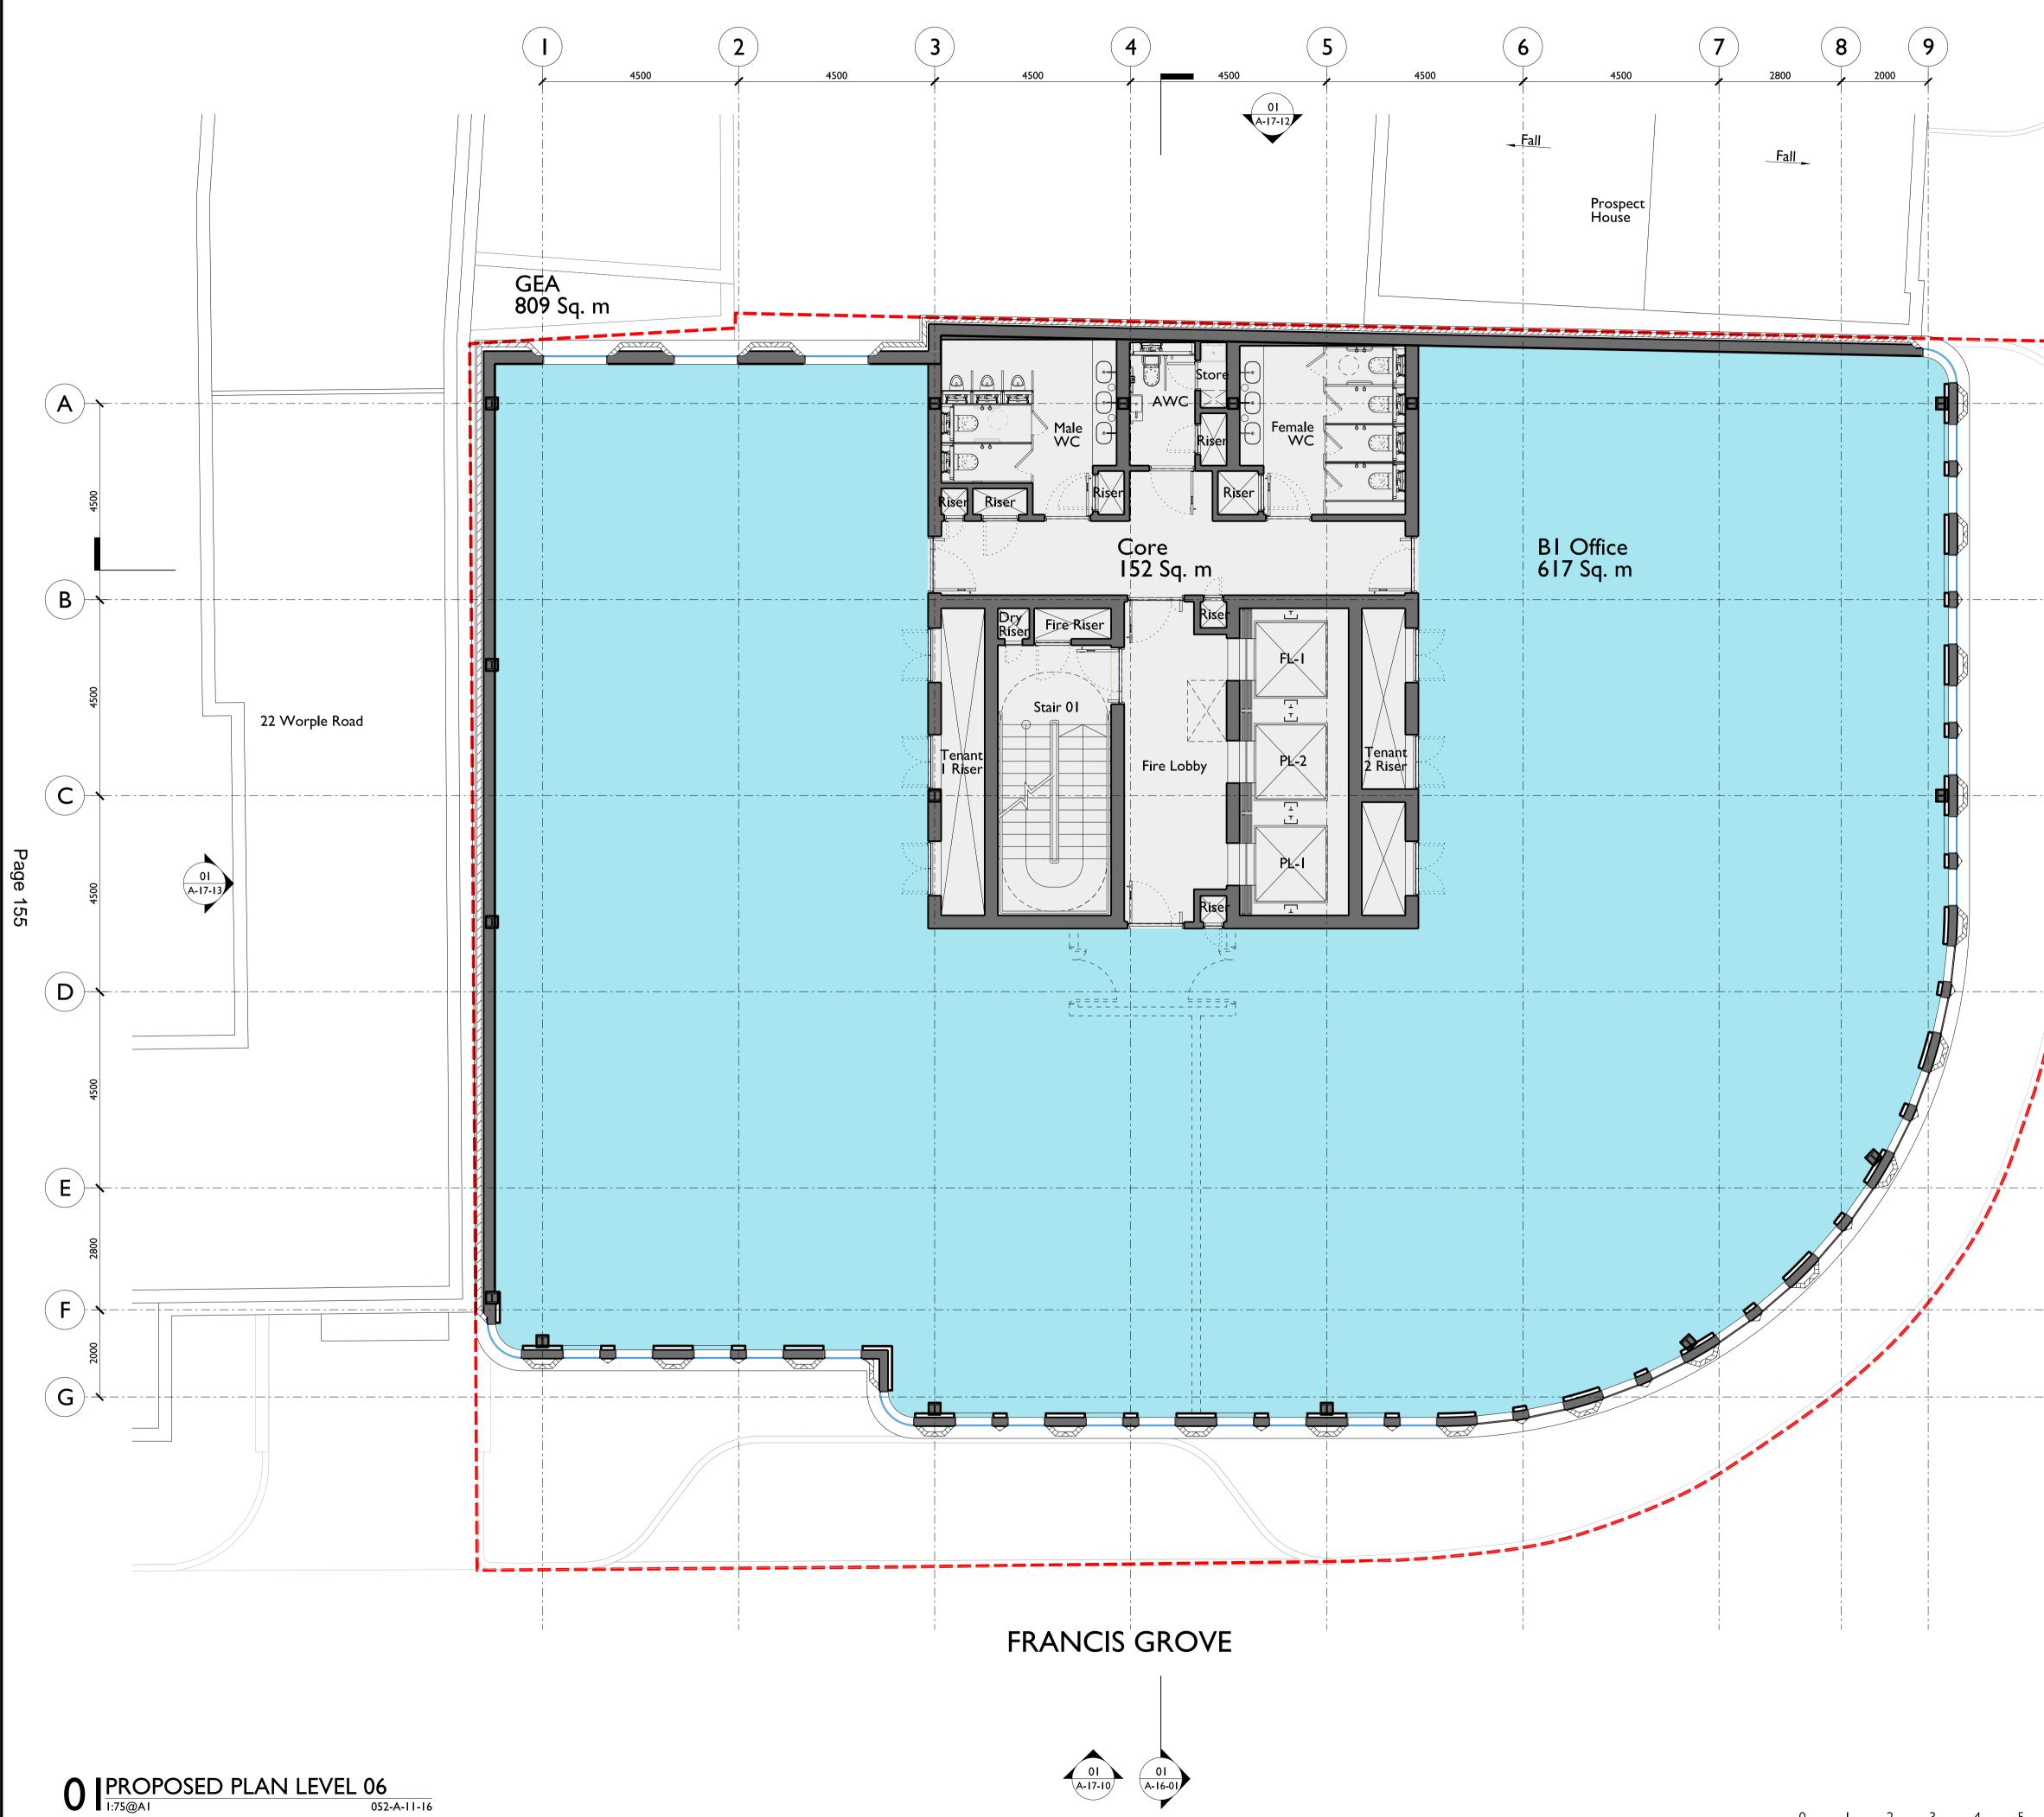

|                  | <ul> <li>General Notes</li> <li>1. Dimensions are in milimeters unless stated otherwise.</li> <li>2. Levels are in metres relative to project SOP with AOD equivalent level given for reference.</li> <li>3. Dimensions govern.</li> <li>4. All dimensions to be verified on site before proceeding.</li> <li>5. All discrepancies to be notified in writing to MATT architecture LLP.</li> <li>6. To be read in conjunction with all relevant engineers and specialists' drawings and specifications.</li> </ul> |                                  |                                                                                      |     |                                   |
|------------------|---------------------------------------------------------------------------------------------